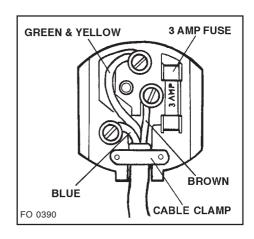

The hob is supplied with a 3 core flexible supply cable incorporating a 3amp plug fitted. In the event of having to change the fuse, a 3amp ASTA approved (BS 1362) fuse must be used.

Should the plug need to be replaced for any reason, the wires in the mains lead are coloured in accordance with the following code:

Green and Yellow - Earth Blue - Neutral Brown - Live

- Connect the green and yellow (earth) wire to the terminal in the plug which is marked with the letter 'E' or the earth symbol (a) or coloured green and yellow.
  - Connect the blue (neutral) wire to the terminal in the plug which is marked with the letter 'N' or coloured black.
  - Connect the brown (live) wire to the terminal in the plug which is marked with the letter 'L' or coloured red.

Upon completion there must be no cut, or stray strands of wire present and the cable clamp must be secure over the outer sheath.

A cut off plug inserted into a 13 amp socket is a serious safety (shock) hazard. Ensure that the cut off plug is disposed of safely.